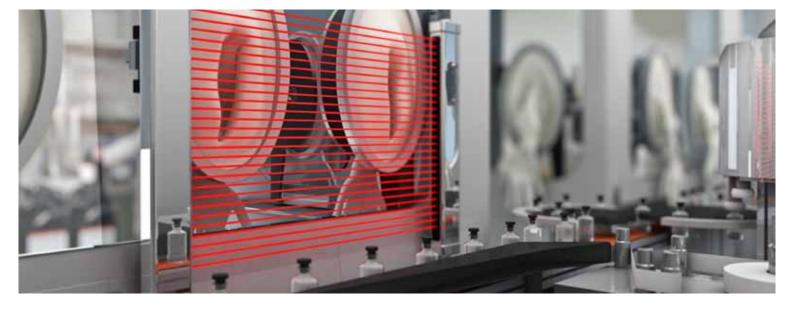

SG4-H Safety Light Curtains with IP67 and IP69K stainless steel housing offer the highest mechanical protection, without the need of any additional accessory, for advanced applications in processing and packaging machinery for Pharmaceutical and Food & Beverage industries, where routine wash down and sterilization are vital to prevent bacterial contamination.