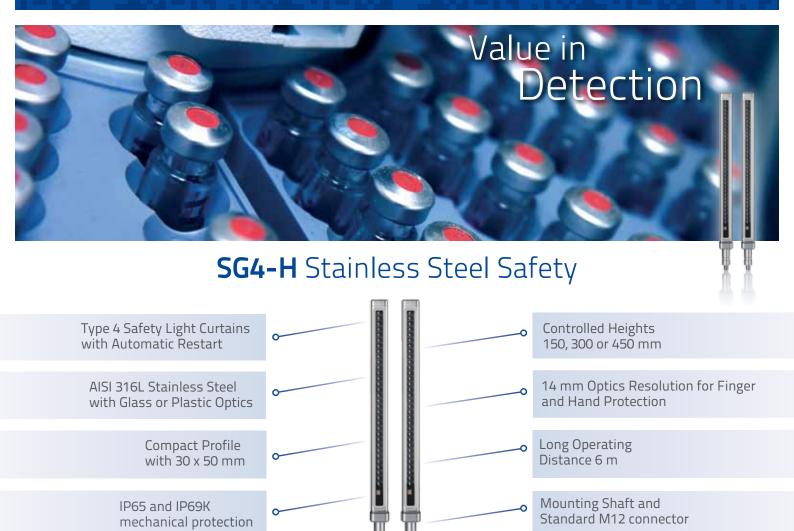

SG4-H Safety Light Curtains with IP67 and IP69K stainless steel housing offer the highest mechanical protection, without the need of any additional accessory, for advanced applications in processing and packaging machinery for Pharmaceutical and Food & Beverage industries, where routine wash down and sterilization are vital to prevent bacterial contamination.

## TECHNICAL DATA

| SG4-H<br>[SG4-14-xxx-00-X-B]      |                                      |
|-----------------------------------|--------------------------------------|
| GENERAL DATA                      |                                      |
| Type ( EN61496-1 )                | 4                                    |
| PL ( EN ISO 13849-1 )             | е                                    |
| SIL ( IEC 61508 )                 | 3                                    |
| Resolution                        | 14 mm                                |
| Protected height                  | 150 / 300 / 450 mm                   |
| Operating distance                | 0.2 6 m                              |
| ELECTRICAL DATA                   |                                      |
| Power supply (Vdd)                | 24 Vdc ± 20                          |
| Outputs                           | 2 PNP, with short circuit protection |
| Output current                    | 0.5 A max / each output              |
| Capacitive load                   | 2.2 uF @ 24Vdc max                   |
| Response time                     | 11 / 15 / 18 ms depending on model   |
| Cables length (for power supply)  | 50 m max                             |
| MECHANICAL AND ENVIRONMENTAL DATA |                                      |
| Operating temperature             | -10 +55 °C                           |
| Humidity                          | 15 95 % (no condensation)            |
| Mechanical protection             | IP 65 / IP 69K                       |
| FUNCTIONS                         |                                      |
|                                   | Automatic Restart                    |