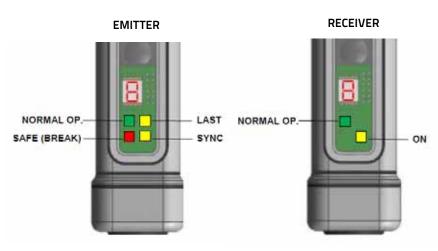

| 2.2 uF @ 24Vdc max                   |
| Response time                     | 11 / 15 / 18 ms depending on model   |
| Cables length (for power supply)  | 50 m max                             |
| MECHANICAL AND ENVIRONMENTAL DATA |                                      |
| Operating temperature             | -10 +55 °C                           |
| Humidity                          | 15 95 % (no condensation)            |
| Mechanical protection             | IP 65 / IP 69K                       |
| FUNCTIONS                         |                                      |
|                                   | Automatic Restart                    |

## **DIMENSIONS**



## **CONNECTORS**

# MOT USED +24 VDC O V 3 NOT USED

## OSSD1 +24 VDC NOT USED OSSD2

## **INDICATORS**