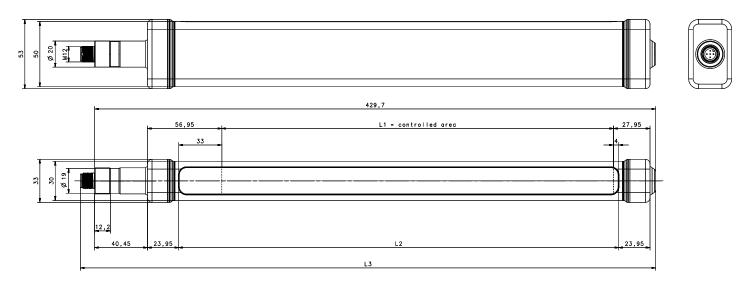

tection |
| Output current                    | 0.5 A max / each output              |
| Capacitive load                   | 2.2 uF @ 24Vdc max                   |
| Response time                     | 11 / 15 / 18 ms depending on model   |
| Cables length (for power supply)  | 50 m max                             |
| MECHANICAL AND ENVIRONMENTAL DATA |                                      |
| Operating temperature             | -10 +55 °C                           |
| Humidity                          | 15 95 % (no condensation)            |
| Mechanical protection             | IP 65 / IP 69K                       |
| FUNCTIONS                         |                                      |
|                                   | Automatic Restart                    |

## **DIMENSIONS**



## **CONNECTORS**

# MOT USED +24 VDC O V 3 NOT USED

## OSSD1 +24 VDC NOT USED OSSD2

## **INDICATORS**